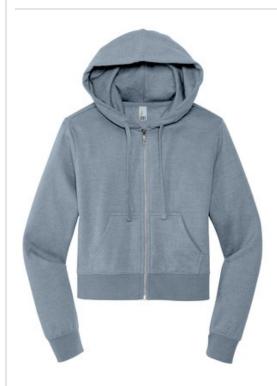

# District<sup>®</sup> Women's V.I.T. <sup>™</sup> Fleece Full-Zip Hoodie DT6103

An ideal canvas for decorators, this soft fleece is everything and more at an unbeatable value.

- 8.3-ounce, 65/35 ring spun cotton/polyester
- 100% ring spun cotton face (Solids, Light Heather Grey)
- 60/40 ring spun cotton/polyester (Heathers)
- Self-fabric lined hood
- Dyed-to-match drawcords with stitched buttonholes
- Dyed-to-match twill back neck tape
- Covered YKK aluminum zipper
- Side seamed
- 1x1 rib knit cuffs and hem
- Tear-away label

### COLOR INFORMATION

PMS BLACK C

Desert Rose PMS 7523C

Flint Blue Heather Heathered PMS 2138C

Charcoal PMS 7540C

Light Heather Grey New Navy PMS NO MATCH PMS 533C