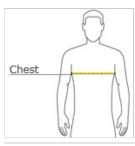

#### **HOW TO MEASURE**

#### CHEST

With arms down at sides, measure around the upper body, under arms and over the fullest part of the chest.

#### SIZE CHART

|     |     | S     | М     | L     | XL    | 2XL   | 3XL   | 4XL   |
|-----|-----|-------|-------|-------|-------|-------|-------|-------|
| Che | est | 35-37 | 38-40 | 41-43 | 44-46 | 47-49 | 50-53 | 54-57 |