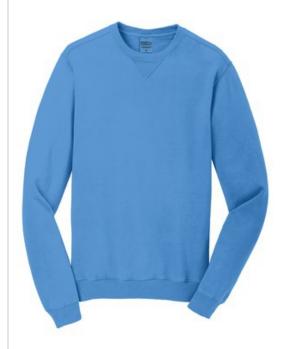

# Port & Company<sup>®</sup> Pigment-Dyed Crewneck Sweatshirt. PC098

With aged-to-perfection color, this soft, comfortable sweatshirt is essential and authentic.

- 8.5-ounce, 80/20 ring spun cotton/poly fleece
- 100% cotton face

The pigment-dying process infuses each garment with unique character. Please allow for slight color variation. Special consideration must also be taken when printing white ink on pigment-dyed cotton.